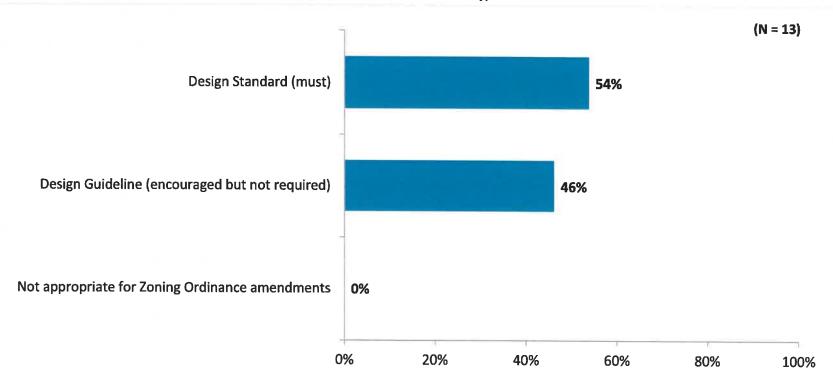

### C. Community Development – Megan Masson-Minock

Masson-Minock reported they will be sending a short on-line survey to DDA Board members about the Design Guidelines, and two open-ended questions, asking them to rate importance of individual guidelines, "musts" versus "nice to haves." A work session with the Planning Commission will be held March 1.

Passalacqua noted this process helps determine what will be governed by the ordinance and what will be considered "guidelines." Incentives can be offered to businesses to comply with those parts of the guidelines that are not governed by ordinance, and he supports the work Masson-Minock has done to streamline the process. Masson-Minock noted they are getting site plans to review, several from the proposed provisioning centers as well as developments on 12 Mile.