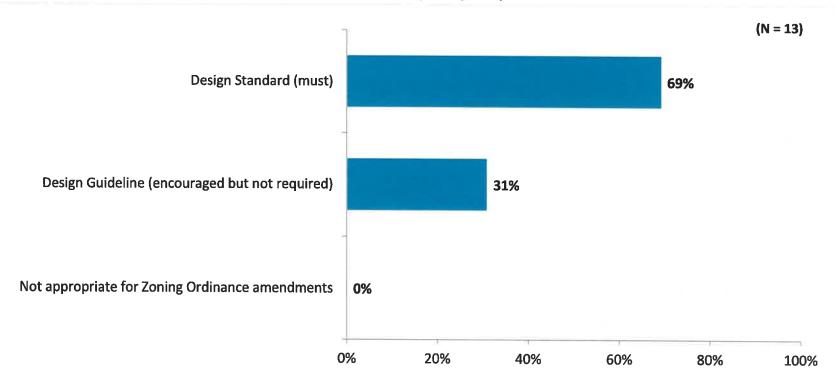

### C. Community Development – Megan Masson-Minock

Masson-Minock reported they will be sending a short on-line survey to DDA Board members about the Design Guidelines, and two open-ended questions, asking them to rate importance of individual guidelines, "musts" versus "nice to haves." A work session with the Planning Commission will be held March 1.

Passalacqua noted this process helps determine what will be governed by the ordinance and what will be considered "guidelines." Incentives can be offered to businesses to comply with those parts of the guidelines that are not governed by ordinance, and he supports the work Masson-Minock has done to streamline the process. Masson-Minock noted they are getting site plans to review, several from the proposed provisioning centers as well as developments on 12 Mile.