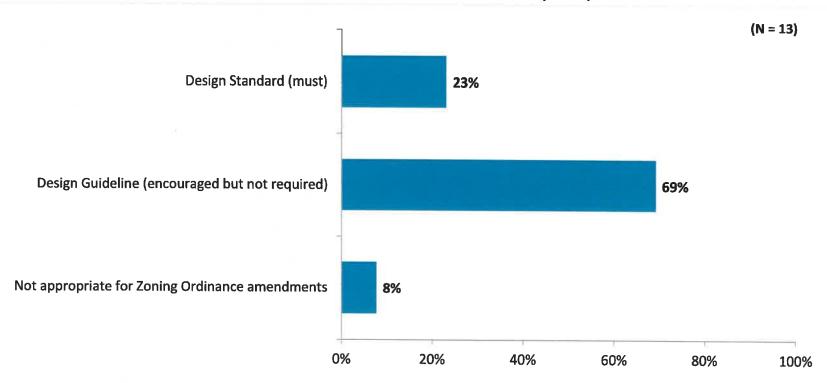

### B. Planning Commission - Lisa Kempner

Kempner reported that the Commission discussed Design Guidelines at their last meeting, separating those necessary for the ordinance from those than can be suggestions. A work session will be held after more Commission discussion at their next meeting. A parcel on Coolidge will be rezoned to Gateway District. A sketch plan for proposed townhouses on 12 Mile was submitted, and more detailed plans will be brought to the Commission in the future.

### C. Community Development – Megan Masson-Minock

Masson-Minock reported they will be sending a short on-line survey to DDA Board members about the Design Guidelines, and two open-ended questions, asking them to rate importance of individual guidelines, "musts" versus "nice to haves." A work session with the Planning Commission will be held March 1.

Passalacqua noted this process helps determine what will be governed by the ordinance and what will be considered "guidelines." Incentives can be offered to businesses to comply with those parts of the guidelines that are not governed by ordinance, and he supports the work Masson-Minock has done to streamline the process. Masson-Minock noted they are getting site plans to review, several from the proposed provisioning centers as well as developments on 12 Mile.