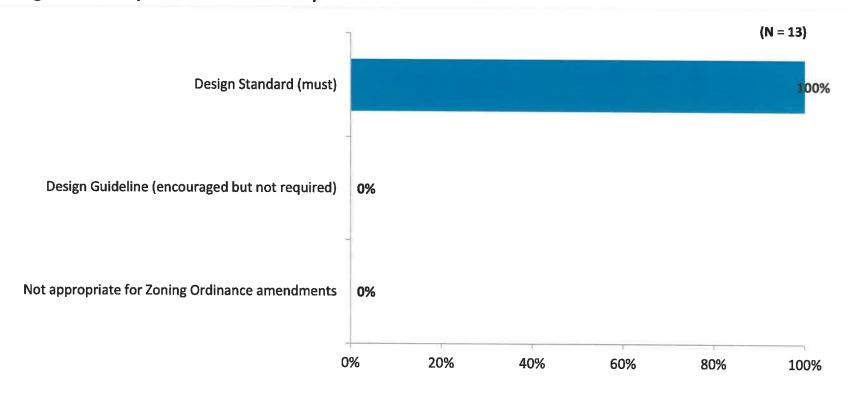

### C. Community Development – Megan Masson-Minock

Masson-Minock reported they will be sending a short on-line survey to DDA Board members about the Design Guidelines, and two open-ended questions, asking them to rate importance of individual guidelines, "musts" versus "nice to haves." A work session with the Planning Commission will be held March 1.

Passalacqua noted this process helps determine what will be governed by the ordinance and what will be considered "guidelines." Incentives can be offered to businesses to comply with those parts of the guidelines that are not governed by ordinance, and he supports the work Masson-Minock has done to streamline the process. Masson-Minock noted they are getting site plans to review, several from the proposed provisioning centers as well as developments on 12 Mile.