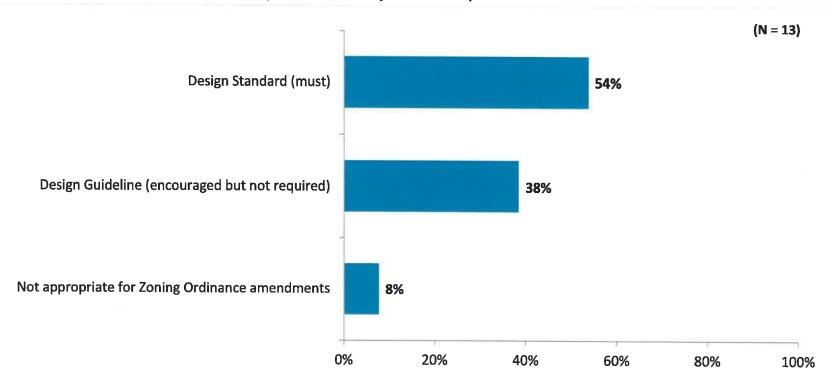

### C. Community Development – Megan Masson-Minock

Masson-Minock reported they will be sending a short on-line survey to DDA Board members about the Design Guidelines, and two open-ended questions, asking them to rate importance of individual guidelines, "musts" versus "nice to haves." A work session with the Planning Commission will be held March 1.

Passalacqua noted this process helps determine what will be governed by the ordinance and what will be considered "guidelines." Incentives can be offered to businesses to comply with those parts of the guidelines that are not governed by ordinance, and he supports the work Masson-Minock has done to streamline the process. Masson-Minock noted they are getting site plans to review, several from the proposed provisioning centers as well as developments on 12 Mile.