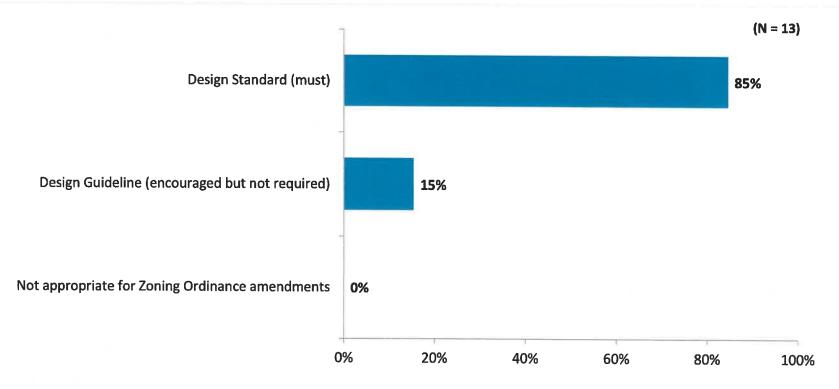

### C. Community Development – Megan Masson-Minock

Masson-Minock reported they will be sending a short on-line survey to DDA Board members about the Design Guidelines, and two open-ended questions, asking them to rate importance of individual guidelines, "musts" versus "nice to haves." A work session with the Planning Commission will be held March 1.

Passalacqua noted this process helps determine what will be governed by the ordinance and what will be considered "guidelines." Incentives can be offered to businesses to comply with those parts of the guidelines that are not governed by ordinance, and he supports the work Masson-Minock has done to streamline the process. Masson-Minock noted they are getting site plans to review, several from the proposed provisioning centers as well as developments on 12 Mile.