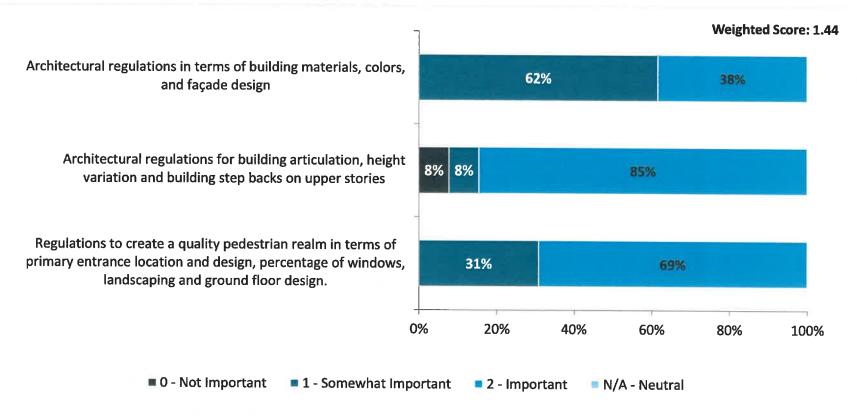

### C. Community Development – Megan Masson-Minock

Masson-Minock reported they will be sending a short on-line survey to DDA Board members about the Design Guidelines, and two open-ended questions, asking them to rate importance of individual guidelines, "musts" versus "nice to haves." A work session with the Planning Commission will be held March 1.

Passalacqua noted this process helps determine what will be governed by the ordinance and what will be considered "guidelines." Incentives can be offered to businesses to comply with those parts of the guidelines that are not governed by ordinance, and he supports the work Masson-Minock has done to streamline the process. Masson-Minock noted they are getting site plans to review, several from the proposed provisioning centers as well as developments on 12 Mile.

### E. Downtown Design Guidelines Progress

Covered in V.B and C above. Board members were invited to the upcoming March 1 work session.