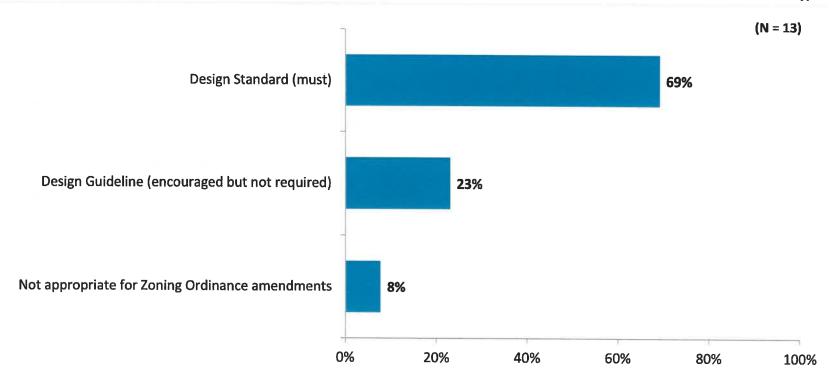

### C. Community Development – Megan Masson-Minock

Masson-Minock reported they will be sending a short on-line survey to DDA Board members about the Design Guidelines, and two open-ended questions, asking them to rate importance of individual guidelines, "musts" versus "nice to haves." A work session with the Planning Commission will be held March 1.

Passalacqua noted this process helps determine what will be governed by the ordinance and what will be considered "guidelines." Incentives can be offered to businesses to comply with those parts of the guidelines that are not governed by ordinance, and he supports the work Masson-Minock has done to streamline the process. Masson-Minock noted they are getting site plans to review, several from the proposed provisioning centers as well as developments on 12 Mile.