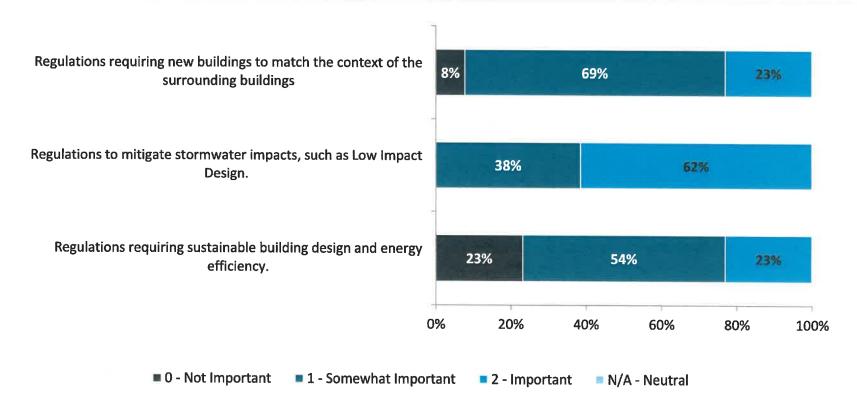

### C. Community Development – Megan Masson-Minock

Masson-Minock reported they will be sending a short on-line survey to DDA Board members about the Design Guidelines, and two open-ended questions, asking them to rate importance of individual guidelines, "musts" versus "nice to haves." A work session with the Planning Commission will be held March 1.

Passalacqua noted this process helps determine what will be governed by the ordinance and what will be considered "guidelines." Incentives can be offered to businesses to comply with those parts of the guidelines that are not governed by ordinance, and he supports the work Masson-Minock has done to streamline the process. Masson-Minock noted they are getting site plans to review, several from the proposed provisioning centers as well as developments on 12 Mile.

### E. Downtown Design Guidelines Progress

Covered in V.B and C above. Board members were invited to the upcoming March 1 work session.