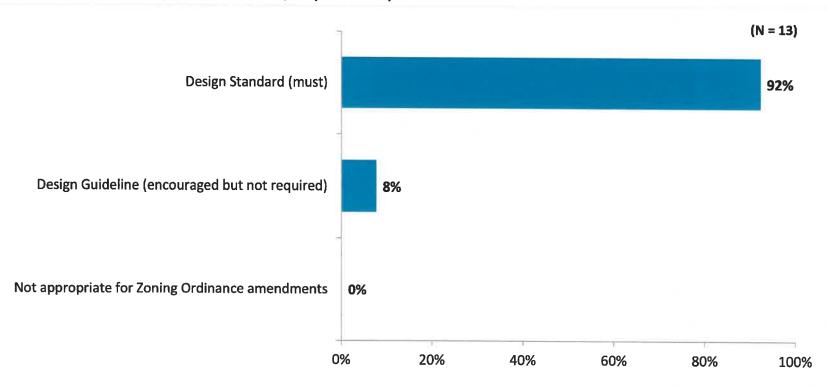

### B. Planning Commission - Lisa Kempner

Kempner reported that the Commission discussed Design Guidelines at their last meeting, separating those necessary for the ordinance from those than can be suggestions. A work session will be held after more Commission discussion at their next meeting. A parcel on Coolidge will be rezoned to Gateway District. A sketch plan for proposed townhouses on 12 Mile was submitted, and more detailed plans will be brought to the Commission in the future.

### C. Community Development – Megan Masson-Minock

Masson-Minock reported they will be sending a short on-line survey to DDA Board members about the Design Guidelines, and two open-ended questions, asking them to rate importance of individual guidelines, "musts" versus "nice to haves." A work session with the Planning Commission will be held March 1.

Passalacqua noted this process helps determine what will be governed by the ordinance and what will be considered "guidelines." Incentives can be offered to businesses to comply with those parts of the guidelines that are not governed by ordinance, and he supports the work Masson-Minock has done to streamline the process. Masson-Minock noted they are getting site plans to review, several from the proposed provisioning centers as well as developments on 12 Mile.