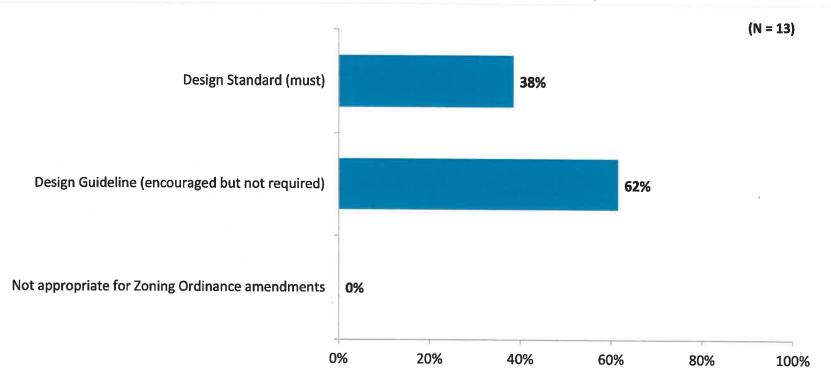

### C. Community Development – Megan Masson-Minock

Masson-Minock reported they will be sending a short on-line survey to DDA Board members about the Design Guidelines, and two open-ended questions, asking them to rate importance of individual guidelines, "musts" versus "nice to haves." A work session with the Planning Commission will be held March 1.

Passalacqua noted this process helps determine what will be governed by the ordinance and what will be considered "guidelines." Incentives can be offered to businesses to comply with those parts of the guidelines that are not governed by ordinance, and he supports the work Masson-Minock has done to streamline the process. Masson-Minock noted they are getting site plans to review, several from the proposed provisioning centers as well as developments on 12 Mile.