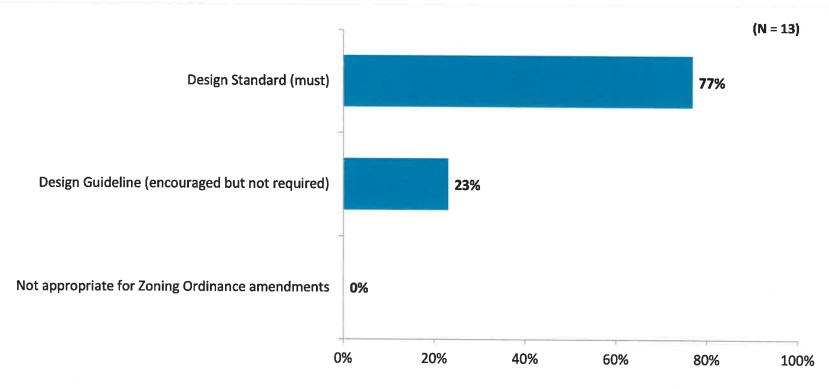

### C. Community Development – Megan Masson-Minock

Masson-Minock reported they will be sending a short on-line survey to DDA Board members about the Design Guidelines, and two open-ended questions, asking them to rate importance of individual guidelines, "musts" versus "nice to haves." A work session with the Planning Commission will be held March 1.

Passalacqua noted this process helps determine what will be governed by the ordinance and what will be considered "guidelines." Incentives can be offered to businesses to comply with those parts of the guidelines that are not governed by ordinance, and he supports the work Masson-Minock has done to streamline the process. Masson-Minock noted they are getting site plans to review, several from the proposed provisioning centers as well as developments on 12 Mile.