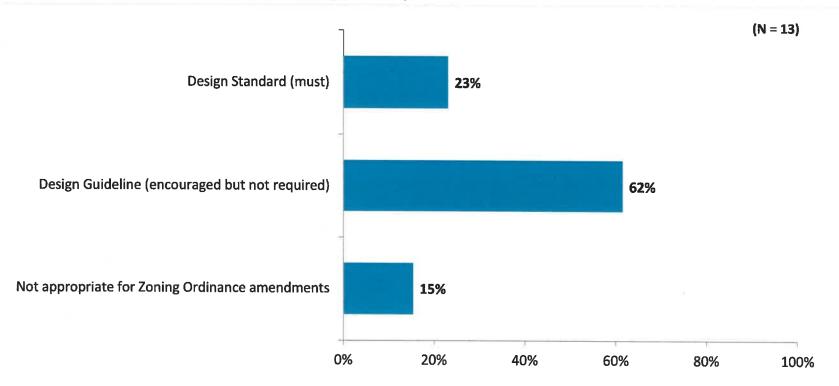

### B. Planning Commission - Lisa Kempner

Kempner reported that the Commission discussed Design Guidelines at their last meeting, separating those necessary for the ordinance from those than can be suggestions. A work session will be held after more Commission discussion at their next meeting. A parcel on Coolidge will be rezoned to Gateway District. A sketch plan for proposed townhouses on 12 Mile was submitted, and more detailed plans will be brought to the Commission in the future.

### C. Community Development – Megan Masson-Minock

Masson-Minock reported they will be sending a short on-line survey to DDA Board members about the Design Guidelines, and two open-ended questions, asking them to rate importance of individual guidelines, "musts" versus "nice to haves." A work session with the Planning Commission will be held March 1.

Passalacqua noted this process helps determine what will be governed by the ordinance and what will be considered "guidelines." Incentives can be offered to businesses to comply with those parts of the guidelines that are not governed by ordinance, and he supports the work Masson-Minock has done to streamline the process. Masson-Minock noted they are getting site plans to review, several from the proposed provisioning centers as well as developments on 12 Mile.