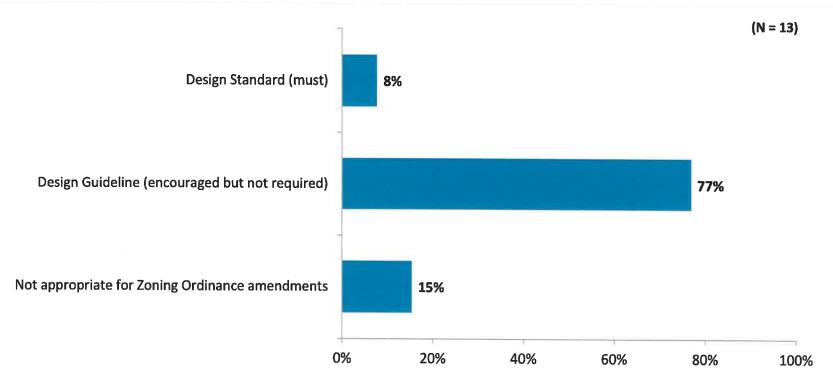

### C. Community Development – Megan Masson-Minock

Masson-Minock reported they will be sending a short on-line survey to DDA Board members about the Design Guidelines, and two open-ended questions, asking them to rate importance of individual guidelines, "musts" versus "nice to haves." A work session with the Planning Commission will be held March 1.

Passalacqua noted this process helps determine what will be governed by the ordinance and what will be considered "guidelines." Incentives can be offered to businesses to comply with those parts of the guidelines that are not governed by ordinance, and he supports the work Masson-Minock has done to streamline the process. Masson-Minock noted they are getting site plans to review, several from the proposed provisioning centers as well as developments on 12 Mile.