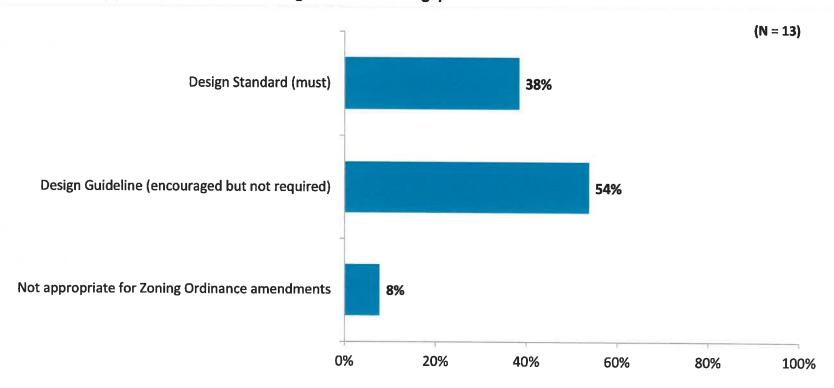

### C. Community Development – Megan Masson-Minock

Masson-Minock reported they will be sending a short on-line survey to DDA Board members about the Design Guidelines, and two open-ended questions, asking them to rate importance of individual guidelines, "musts" versus "nice to haves." A work session with the Planning Commission will be held March 1.

Passalacqua noted this process helps determine what will be governed by the ordinance and what will be considered "guidelines." Incentives can be offered to businesses to comply with those parts of the guidelines that are not governed by ordinance, and he supports the work Masson-Minock has done to streamline the process. Masson-Minock noted they are getting site plans to review, several from the proposed provisioning centers as well as developments on 12 Mile.