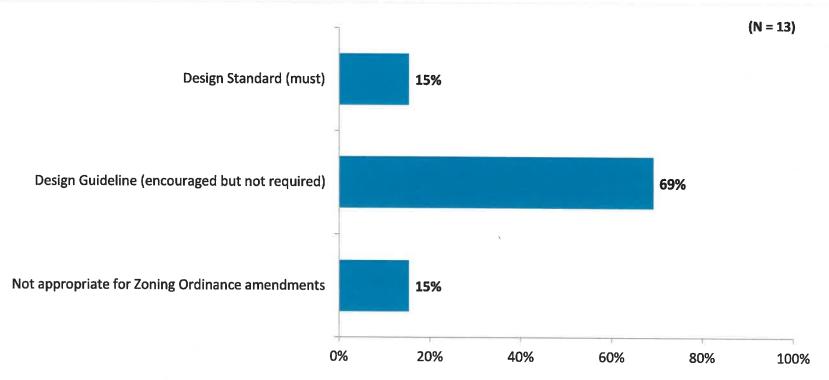

### C. Community Development – Megan Masson-Minock

Masson-Minock reported they will be sending a short on-line survey to DDA Board members about the Design Guidelines, and two open-ended questions, asking them to rate importance of individual guidelines, "musts" versus "nice to haves." A work session with the Planning Commission will be held March 1.

Passalacqua noted this process helps determine what will be governed by the ordinance and what will be considered "guidelines." Incentives can be offered to businesses to comply with those parts of the guidelines that are not governed by ordinance, and he supports the work Masson-Minock has done to streamline the process. Masson-Minock noted they are getting site plans to review, several from the proposed provisioning centers as well as developments on 12 Mile.