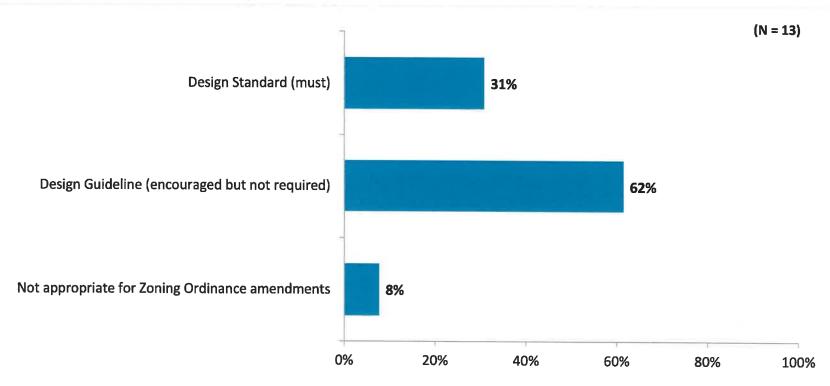

### C. Community Development – Megan Masson-Minock

Masson-Minock reported they will be sending a short on-line survey to DDA Board members about the Design Guidelines, and two open-ended questions, asking them to rate importance of individual guidelines, "musts" versus "nice to haves." A work session with the Planning Commission will be held March 1.

Passalacqua noted this process helps determine what will be governed by the ordinance and what will be considered "guidelines." Incentives can be offered to businesses to comply with those parts of the guidelines that are not governed by ordinance, and he supports the work Masson-Minock has done to streamline the process. Masson-Minock noted they are getting site plans to review, several from the proposed provisioning centers as well as developments on 12 Mile.