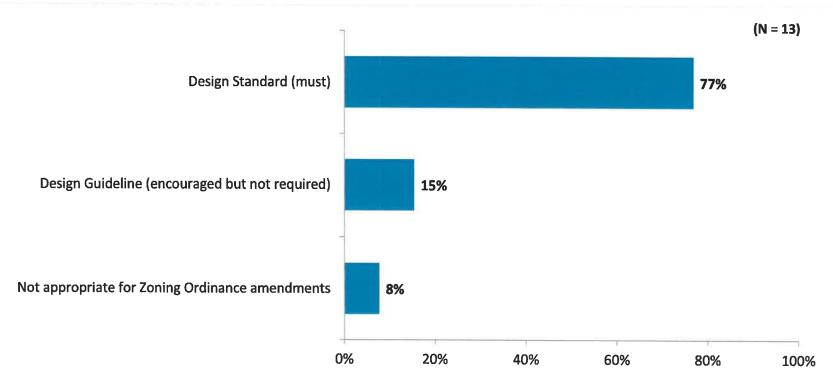

### B. Planning Commission - Lisa Kempner

Kempner reported that the Commission discussed Design Guidelines at their last meeting, separating those necessary for the ordinance from those than can be suggestions. A work session will be held after more Commission discussion at their next meeting. A parcel on Coolidge will be rezoned to Gateway District. A sketch plan for proposed townhouses on 12 Mile was submitted, and more detailed plans will be brought to the Commission in the future.

### C. Community Development – Megan Masson-Minock

Masson-Minock reported they will be sending a short on-line survey to DDA Board members about the Design Guidelines, and two open-ended questions, asking them to rate importance of individual guidelines, "musts" versus "nice to haves." A work session with the Planning Commission will be held March 1.

Passalacqua noted this process helps determine what will be governed by the ordinance and what will be considered "guidelines." Incentives can be offered to businesses to comply with those parts of the guidelines that are not governed by ordinance, and he supports the work Masson-Minock has done to streamline the process. Masson-Minock noted they are getting site plans to review, several from the proposed provisioning centers as well as developments on 12 Mile.