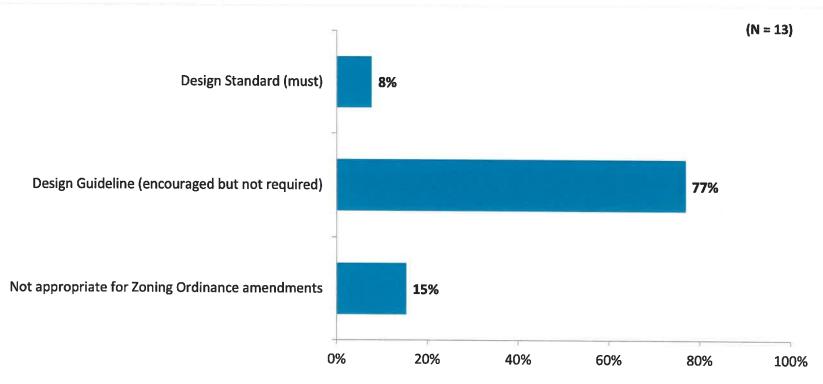

### C. Community Development – Megan Masson-Minock

Masson-Minock reported they will be sending a short on-line survey to DDA Board members about the Design Guidelines, and two open-ended questions, asking them to rate importance of individual guidelines, "musts" versus "nice to haves." A work session with the Planning Commission will be held March 1.

Passalacqua noted this process helps determine what will be governed by the ordinance and what will be considered "guidelines." Incentives can be offered to businesses to comply with those parts of the guidelines that are not governed by ordinance, and he supports the work Masson-Minock has done to streamline the process. Masson-Minock noted they are getting site plans to review, several from the proposed provisioning centers as well as developments on 12 Mile.