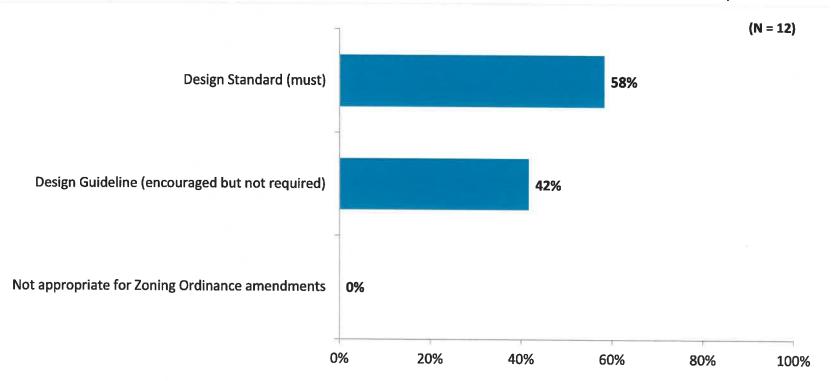

### C. Community Development – Megan Masson-Minock

Masson-Minock reported they will be sending a short on-line survey to DDA Board members about the Design Guidelines, and two open-ended questions, asking them to rate importance of individual guidelines, "musts" versus "nice to haves." A work session with the Planning Commission will be held March 1.

Passalacqua noted this process helps determine what will be governed by the ordinance and what will be considered "guidelines." Incentives can be offered to businesses to comply with those parts of the guidelines that are not governed by ordinance, and he supports the work Masson-Minock has done to streamline the process. Masson-Minock noted they are getting site plans to review, several from the proposed provisioning centers as well as developments on 12 Mile.