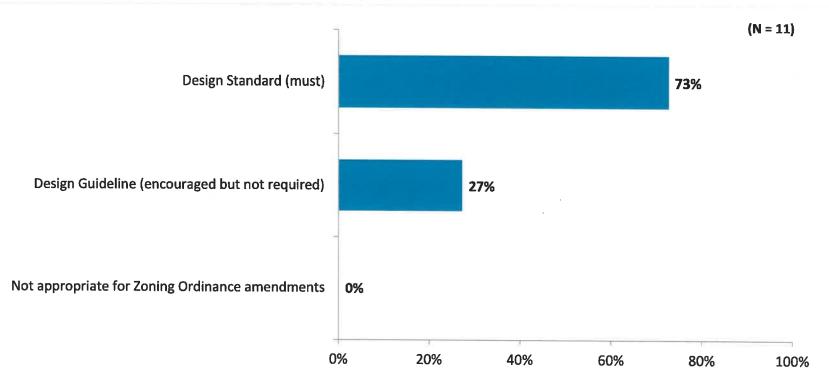

### C. Community Development – Megan Masson-Minock

Masson-Minock reported they will be sending a short on-line survey to DDA Board members about the Design Guidelines, and two open-ended questions, asking them to rate importance of individual guidelines, "musts" versus "nice to haves." A work session with the Planning Commission will be held March 1.

Passalacqua noted this process helps determine what will be governed by the ordinance and what will be considered "guidelines." Incentives can be offered to businesses to comply with those parts of the guidelines that are not governed by ordinance, and he supports the work Masson-Minock has done to streamline the process. Masson-Minock noted they are getting site plans to review, several from the proposed provisioning centers as well as developments on 12 Mile.