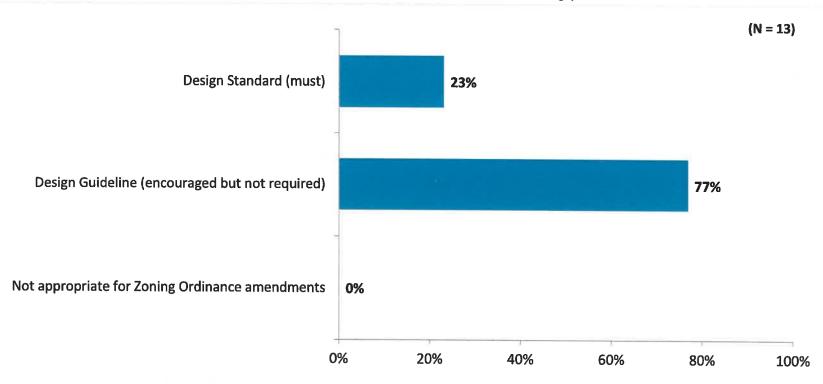

### C. Community Development – Megan Masson-Minock

Masson-Minock reported they will be sending a short on-line survey to DDA Board members about the Design Guidelines, and two open-ended questions, asking them to rate importance of individual guidelines, "musts" versus "nice to haves." A work session with the Planning Commission will be held March 1.

Passalacqua noted this process helps determine what will be governed by the ordinance and what will be considered "guidelines." Incentives can be offered to businesses to comply with those parts of the guidelines that are not governed by ordinance, and he supports the work Masson-Minock has done to streamline the process. Masson-Minock noted they are getting site plans to review, several from the proposed provisioning centers as well as developments on 12 Mile.